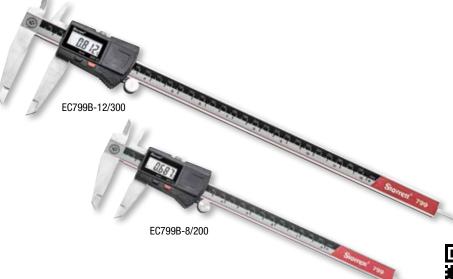

## EC799 ELECTRONIC CALIPERS 0-40"/0-1000MM

# METROLOGY SOLUTIONS

The EC799 Electronic Caliper is light, comfortable, easy-to-use, and constructed with features that have made Starrett slide calipers the machinist's first choice for many years. Output now available.

The EC799 offers a slim, streamlined profile, a large, clear, easy-to-read LCD display, long battery life, and function buttons for zero and inch/mm.

| EC799 Electronic Slide Calipers                              |        |                      |       |
|--------------------------------------------------------------|--------|----------------------|-------|
| Range                                                        |        |                      |       |
| Inches                                                       | mm     | Cat. No.             | EDP   |
| 0-6                                                          | 0-150  | EC799A-6/150         | 00142 |
|                                                              |        | EC799A-6/150 W/SLC*  | 72665 |
|                                                              |        | EC799B-6/150         | 00143 |
|                                                              |        | EC799B-6/150 W/SLC*  | 00144 |
| 0-8                                                          | 0-200  | EC799A-8/200         | 00145 |
|                                                              |        | EC799A-8/200 W/SLC*  | 72674 |
|                                                              |        | EC799B-8/200         | 00146 |
|                                                              |        | EC799B-8/200 W/SLC*  | 00147 |
| 0-12                                                         | 0-300  | EC799A-12/300        | 00148 |
|                                                              |        | EC799A-12/300 W/SLC* | 72673 |
|                                                              |        | EC799B-12/300        | 00149 |
|                                                              |        | EC799B-12/300 W/SLC* | 00150 |
| 799 Extended Slide Calipers                                  |        |                      |       |
| 0-24                                                         | 0-600  | 799AZ-24/600         | 11978 |
| 0-40                                                         | 0-1000 | 799AZ-40/1000        | 11979 |
| Accessories and Case Information for 799 Electronic Calipers |        |                      |       |
| Description                                                  |        | Cat. No.             | EDP   |

#### **FEATURES**

- · Lightweight, ergonomic design
- Inch/millimeter conversion reads .0005" or 0.01mm
- · Easy access to the single, long-life battery
- · Last measuring position retained when shut off
- Hardened stainless steel body for long life
- · Fine adjustment thumb wheel
- · Lock screw to hold the slide in position
- Resolution is .0005" (0.01mm)
- Zero at any position
- Protective case

### 6", 8" AND 12" CALIPERS ONLY

- Large easy-to-read LCD, .32" high characters
- Automatic shut-off after 5 minutes of non-use
- Linear accuracy meets DIN862
- · Integrated depth rod