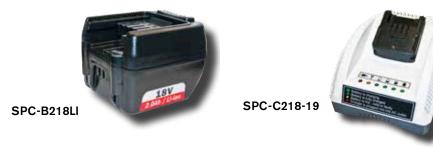

### **BATTERY AND CHARGER**

The AIMCO **Signature Series** Precision Clutch Tool battery and charging system could not be more simple. One universal battery and charger interface with all of the **Signature Series** Precision Clutch tools. Each tool utilizes the same lightweight 18V Li-lon battery, which provides superior battery life. The charger accepts input AC power of 100– 240VAC, making use simple anywhere in the world.

| BATTERY MODEL # | VOLTAGE            | TYPE                   | CAPACITY                                                       | WEIGHT        |
|-----------------|--------------------|------------------------|----------------------------------------------------------------|---------------|
| SPC-B218LI      | 18V                | Li-lon                 | 2.0 Ah                                                         | .8 Lb/.4 kg   |
| SPC-B218LI-HC   | 18V                | Li-lon                 | 4.0 Ah                                                         | 1.4 Lb/.64 kg |
| CHARGER MODEL # | OUTPUT             | INPUT                  | DIMENSIONS<br>(W/O BATTERY)                                    | WEIGHT        |
| SPC-C218-19     | 18V-19.2V<br>3.0 A | 100-240VAC<br>50-60 Hz | 6.25" deep x 5" wide x 3.5" tall<br>158.75 mm x 127 mm x 89 mm | 1.2 Lb/.54 kg |