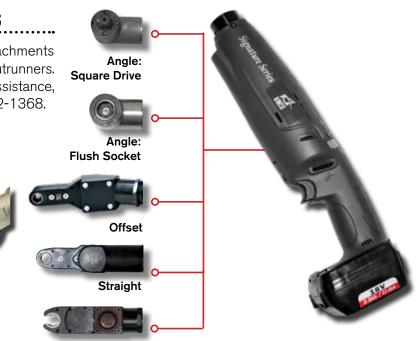

## PRECISION CLUTCH TOOL ATTACHMENTS

A wide variety of special heads and attachments can be fitted to Signature Series Angle Nutrunners. Contact your AIMCO representative for assistance, 1-503-254-6600, or toll free 1-800-852-1368.