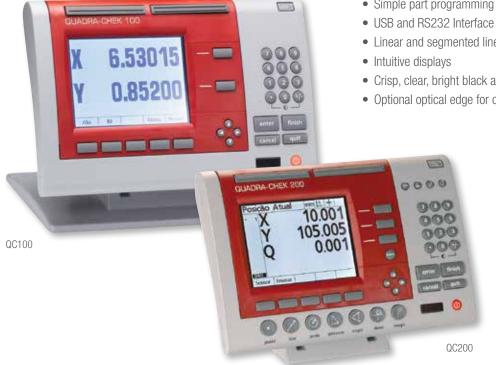

## QC100

- Perform 2 and 3 axis measurements at very high levels of precision and accuracy
- Measurements viewed on the front panel LCD can be transmitted to a PC over a standard serial port connection, or to a printer over a parallel or serial port

## QC200

Metrology DRO requires a video monitor display and cross-hair generator in vision configuration. QC200 is a time-saving measurement tool with patented Measure Magic® technology. Ideal for measuring 2D features on Optical Comparators and Manual Vision Machines.

- Inch/metric conversion, toggle between incremental/absolute and simple zero reset
- Skew function for ease of part alignment
- Integrated geometric tolerancing allowing for pass/fail measurements
- Simple part programming with measure guide
- Linear and segmented linear error correction
- Crisp, clear, bright black and white LCD display
- Optional optical edge for comparators